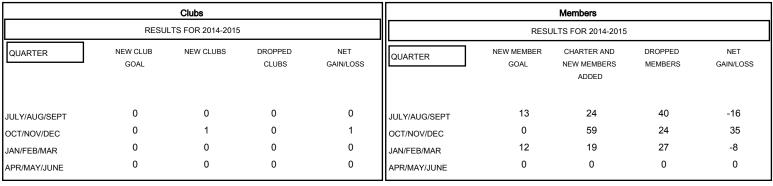

## GOALS AND ACTUAL NEW CLUBS CUMULATIVE

| DROPPED CLUBS: 0  DROPPED MEMBERS   |                     | 25 CLUBS OF 57 ADDED 1 OR MORE<br>NEW MEMBERS | GENDER DISTRIBUTION  MALE 1,212 (77.10%)  FEMALE 360 (22.90%) |   |                   |
|-------------------------------------|---------------------|-----------------------------------------------|---------------------------------------------------------------|---|-------------------|
| DECEASED CLUB CANCELLED OTHER TOTAL | 18<br>0<br>73<br>91 | CLICK HERE FOR HEALTH ASSESSMENT DATA         | FAMILY UNIT MEMBERS HEAD OF HOUSEHOLD NON-HEAD OF HOUSEHOL    | D | 353<br>174<br>179 |