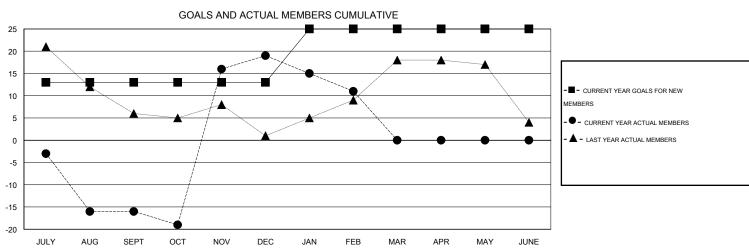

## GOALS AND ACTUAL NEW CLUBS CUMULATIVE

| DROPPED CLUBS: 0  DROPPED MEMBERS   |                     | 25 CLUBS OF 57 ADDED 1 OR MORE<br>NEW MEMBERS | GENDER DISTRIBUTION  MALE 1,212 (77.10%)  FEMALE 360 (22.90%) |   |                   |
|-------------------------------------|---------------------|-----------------------------------------------|---------------------------------------------------------------|---|-------------------|
| DECEASED CLUB CANCELLED OTHER TOTAL | 18<br>0<br>73<br>91 | CLICK HERE FOR HEALTH ASSESSMENT DATA         | FAMILY UNIT MEMBERS HEAD OF HOUSEHOLD NON-HEAD OF HOUSEHOL    | D | 353<br>174<br>179 |