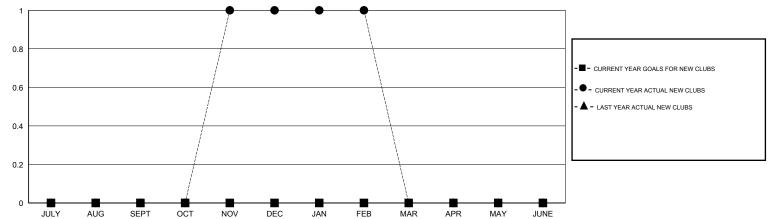

## GOALS AND ACTUAL NEW CLUBS CUMULATIVE

| DROPPED CLUBS: 0  DROPPED MEMBERS   |                     | 25 CLUBS OF 57 ADDED 1 OR MORE<br>NEW MEMBERS | GENDER DISTRIBUTION  MALE 1,212 (77.10%)  FEMALE 360 (22.90%) |   |                   |
|-------------------------------------|---------------------|-----------------------------------------------|---------------------------------------------------------------|---|-------------------|
| DECEASED CLUB CANCELLED OTHER TOTAL | 18<br>0<br>73<br>91 | CLICK HERE FOR HEALTH ASSESSMENT DATA         | FAMILY UNIT MEMBERS HEAD OF HOUSEHOLD NON-HEAD OF HOUSEHOL    | D | 353<br>174<br>179 |